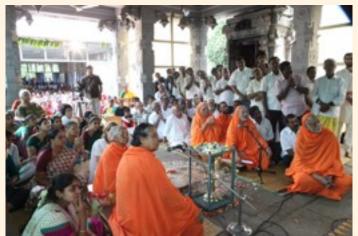

## **GURU PEYARCHI PUJA AT AVG**

GURU PEYARCHI PUJA: Special abhisheka and puja was performed to Lord Dakshinamurthy Temple on Guru peyarchi at AVG on August 2, 2016. Over 500 devotees took part in the puja. Traditional puja with shodasha upacara was performed.

SWAMI SUDEERANANDA'S TALKS: Swami Sudeerananda of Coimbatore spoke on the importance of worship on the Guru Peyarchi day. Swamiji said that the day was auspicious as during this year, not only Guru Peyarchi, but also Adi Amavasa and Adi Peruku occurred on this day. On this day Jupiter from simha rashi enters kanni rashi. Worshipping Lord Dakshinamurthy as planet Guru on this day helps to reduce our papa and also earn punya.

The puja concluded with maha aarathi followed by maha prasada.

-Report by N. Avinashilingam